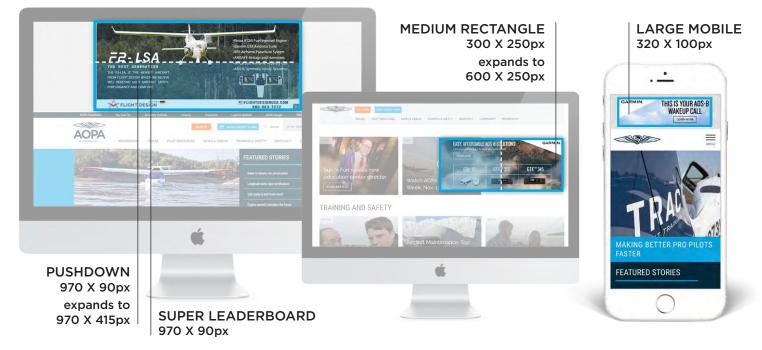

## AOPA.org

| AD OPPORTUNITY                                                                    | HOMEPAGE CPM | ROS CPM | TARGETING |
|-----------------------------------------------------------------------------------|--------------|---------|-----------|
| *970 X 90px Pushdown (expands to 970 X 415px) (Top)                               | \$79.00      | \$66.00 | Add 20%   |
| *970 X 90px Super Leaderboard (Top)                                               | \$66.00      | \$55.00 | Add 20%   |
| 728 X 90px Interrupter (Middle)                                                   | \$60.00      | N/A     | N/A       |
| 300 X 600px Half Page (Right Rail Only)                                           | N/A          | \$39.00 | Add 20%   |
| 300 X 250px Medium Rectangle<br>(Right Rail or Embedded) (expands to 600 X 250px) | \$46.00      | \$36.00 | Add 20%   |
| **728 X 90px Leaderboard (Footer)                                                 | \$15.00      | \$13.00 | Add 20%   |
| 320 X 100px Mobile Super Leaderboard (top)<br>MOBILE ONLY                         | N/A          | \$39.00 | N/A       |
| 300 x 50 or 320 x 50px Mobile Leaderboard<br>(Sticky Footer) <b>MOBILE ONLY</b>   | N/A          | \$36.00 | N/A       |

\*Please include 320 x 100px version for mobile \*\* Please include 300 x 50 or 320 x 50 version for mobile

|                                          | PUSHDOWN<br>(970 X 90px)        | SUPER<br>LEADERBOARD<br>(970 X 90px) | INTERRUPTER<br>(728 X 90px)<br>LEADERBOARD<br>(728 X 90px) | MEDIUM RECTANGLE<br>(300 X 250px)                                                                                       |
|------------------------------------------|---------------------------------|--------------------------------------|------------------------------------------------------------|-------------------------------------------------------------------------------------------------------------------------|
| Ad Location:                             | Top of Page Content             | Top of Page Content                  | <b>Interrupter:</b><br>Middle of homepage<br>Content.      | Right column, towards the<br>top of the page; embedded in<br>content towards left or right of<br>page of article pages. |
|                                          |                                 |                                      | <b>Leaderboard:</b><br>Bottom of Page                      |                                                                                                                         |
| Initial Dimensions:                      | Width = 970px<br>Height = 90px  | Width = 970px<br>Height = 90px       | Width = 728px<br>Height = 90px                             | Width = 300px<br>Height = 250px                                                                                         |
| Expandable Dimensions:                   | Width = 970px<br>Height = 415px | Does not expand.                     | Does not expand.                                           | Width = 600px<br>Height = 250px                                                                                         |
| Expansion Direction:                     | Down                            | Does not expand.                     | Does not expand.                                           | Left                                                                                                                    |
| Initial File Size:                       | 200K                            | 200K                                 | 200K                                                       | 200K                                                                                                                    |
| Subsequent Max Polite<br>File Load Size: | 300K                            | 300K                                 | 300K                                                       | 300К                                                                                                                    |

|                                          | HALF-PAGE (300 X 600px)                                                                                              | LARGE MOBILE<br>(320 X 100px) | MOBILE BANNER<br>(sticky footer)<br>(300 x 50px or 320 X 50px) |
|------------------------------------------|----------------------------------------------------------------------------------------------------------------------|-------------------------------|----------------------------------------------------------------|
| Ad Location:                             | Right column, towards the top of<br>the page; embedded in content towards<br>left or right of page of article pages. | Top of page content           | Presistent ad at the bottom of the page                        |
| nitial Dimensions:                       | Width = 300px; Height = 600px                                                                                        | Width = 320px; Height = 100px | Width = 320px; Height = 50px                                   |
| Expandable Dimensions:                   | Width = 600px; Height = 600px                                                                                        | N/A                           | N/A                                                            |
| Expansion Direction:                     | Left                                                                                                                 | Does not expand.              | Does not expand.                                               |
| nitial File Size:                        | 200К                                                                                                                 | 200K                          | 200K                                                           |
| Subsequent Max Polite<br>File Load Size: | 300K                                                                                                                 | 300K                          | 300K                                                           |